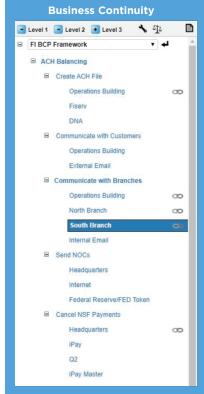

## MITR/TECH EnterpriseInsight™ BCP Business Continuity Planning

EnterpriseInsight™ Business Continuity Planning is a cost-effective, highly flexible solution that delivers the value and perfor-mance you need to manage your business continuity planning consistently with regulatory com-pliance, improved risk management, and better cost performance.

Assess vulnerabilities across your processes, the probability of a disruption, and plan effectiveness.

EnterpriseInsight™ BCP empowers you to evaluate and rank process vulnerability, track recovery point (RPO) and response time objectives (RTO), and manage plans, identifying gaps and ensuring you remain current.