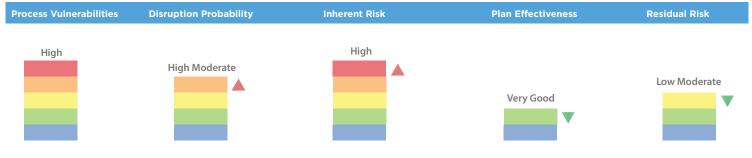

Assess vulnerabilities across your processes, the probability of a disruption, and plan effectiveness.

EnterpriseInsight™ BCP empowers you to evaluate and rank process vulnerability, track recovery point (RPO) and response time objectives (RTO), and manage plans, identifying gaps and ensuring you remain current.