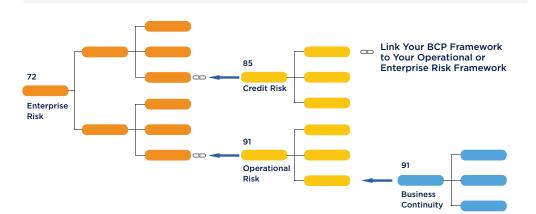

Assess vulnerabilities across your processes, the probability of a disruption, and plan effectiveness.

EnterpriseInsight™ BCP empowers you to evaluate and rank process vulnerability, track recovery point (RPO) and response time objectives (RTO), and manage plans, identifying gaps and ensuring you remain current.