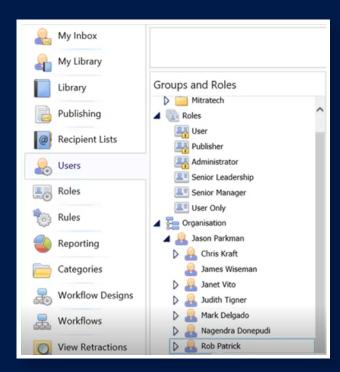

#### Company directory integration

With a simple CSV upload, your company's org chart is stored in PolicyHub, giving you a comprehensive, top-down view of policy compliance, making it easy to streamline policy management efforts and ensure compliance.

With a simple CSV import, you can now see the organizational structure under the Users tab in PolicyHub